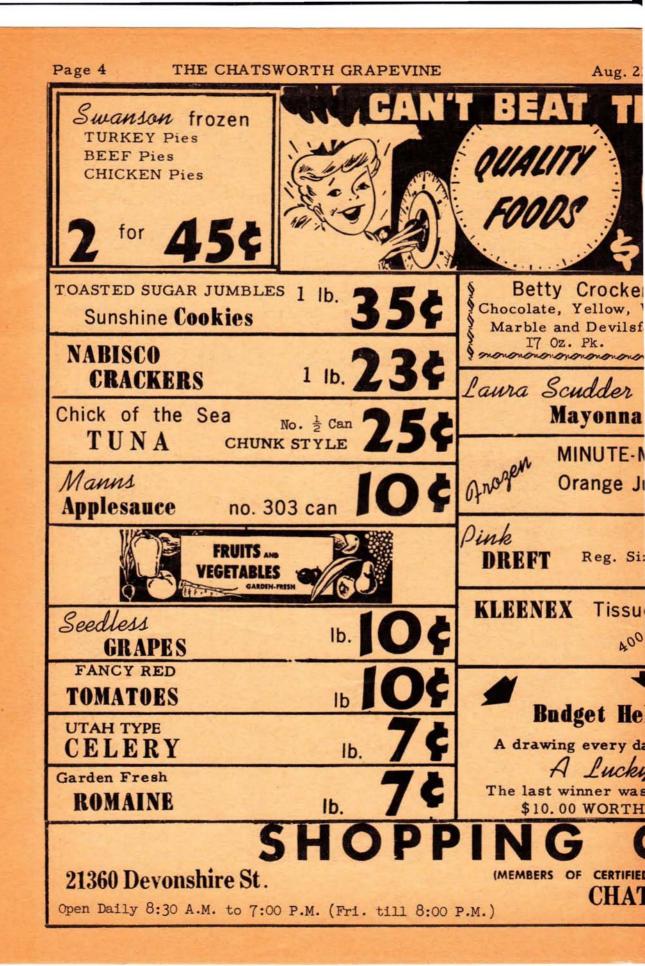

ion come and at Sunday's meeting the followto worship Him is being made the ing were elected to office: Presibutt of viciousness. Know, young dent, John Straka; Vice-President, people, that God is sorry to see Jim Dickinson; Secretary-Treas., this happen -- He who knows and Susan Alward. sees all. The Senior group includes The COMMUNITY METHODIST High School and College age and CHURCH held a barbecue and swim is counselled by Betty Straka. party at the home of the DON Newly-elected officers are: Presi-PAULS on Shoup Avenue last Satdent, Ann Lauritzen; Vice-Pres., urday and a goodly crowd attended Mike Lauritzen; Secretary, Varita the festivities. Swimming was en-Johnson; Treasurers, Dick Kransjoyed in the spacious pool with good ler and Freda Johnson. fellowship at the attractive tables.





## Aug. 23, 1956

## CHATSWORTH LAKE HIGHLITES by Glenna Schrader

Page 6

Mrs. Opal Parson's daughter, Thelma Forshey, and husband Bob and their two small children, arrived from Hunn, Germany, last month and spent a couple of weeks visiting her. Bob is a jet pilot and they are now stationed at Victorville.....

Roland Grumman, former resi dent of Chatsworth, passed away on August 13 at his home in L.A. He was laid to rest in Inglewood Cemetery, and is survived by his wife and mother. Mary Baumgardner attended the services ....

Everyone seems to be moving to Reseda -- the latest families from here to take up residence there are the Harold Phillips family, the Earl Townsends and the Lloyd Hatfields.....

Della Belkowski and girls Kathy and Janice went to Santa Barbara for a few days to