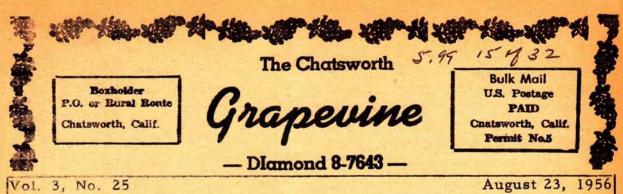

Complete Coverage of Chatsworth and Santa Susana Editors: Viola Haskell and Betty Straka Advertising: Lorna Ahlstrom

Colebrations

The Al Fraziers of 10216 DeSoto (Times Dealer) celebrated their 20th wedding anniversary last month by going to Travaglini's Restaurant for dinner and upon their return home were surprised with a portable barbecue from the family. On Sunday, July 29 a combination birthday party for four little ones, the Fraziers' two boys and the two children of the Earl Corders of Torrance, was held, with fried chicken and all the trimmin's. The birthday cake was a large rectangle with a child's name in each corner with appropriate number of candles beside each name and snapshots were taken of the little guests of honor eating their ice cream in the glow of the cake with th